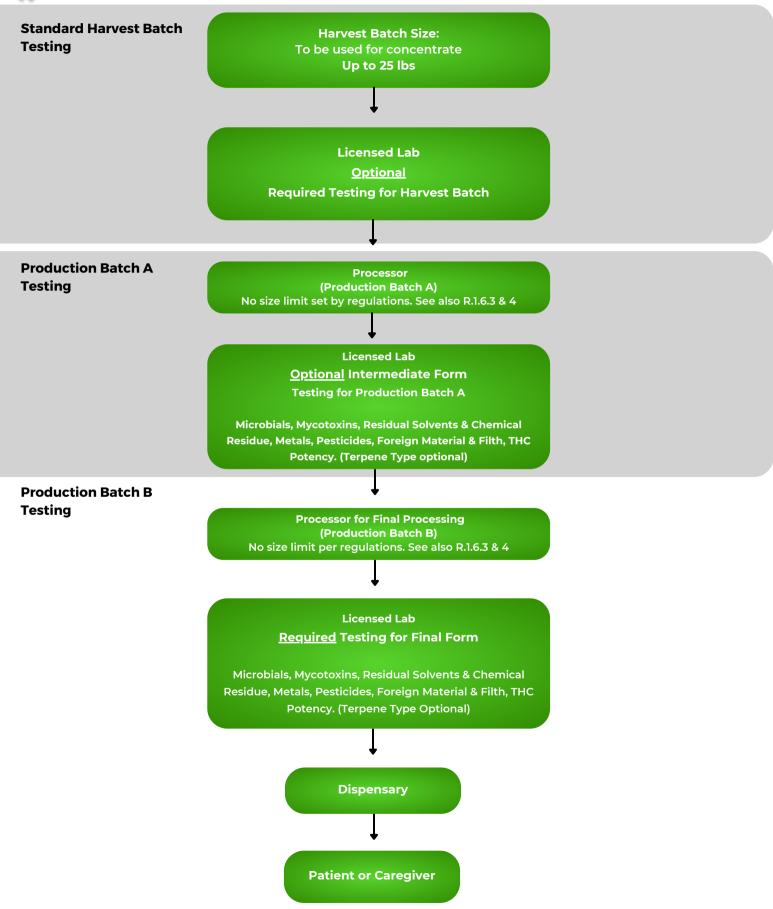

#### MISSISSIPPI MEDICAL CANNABIS PROGRAM

MISSISSIPPI STATE DEPARTMENT OF HEALTH

Harvest Batch Size: To be used for concentrate Up to 25 lbs Harvest Batch Size: To be used for non-concentrate Up to 25 lbs

Licensed Lab <u>Optional</u> Testing for Harvest Batch Licensed Lab <u>Required</u> Testing for Harvest Batch

Processor for Concentrate Production (Production Batch A) Dispensary

**Patient or Caregiver** 