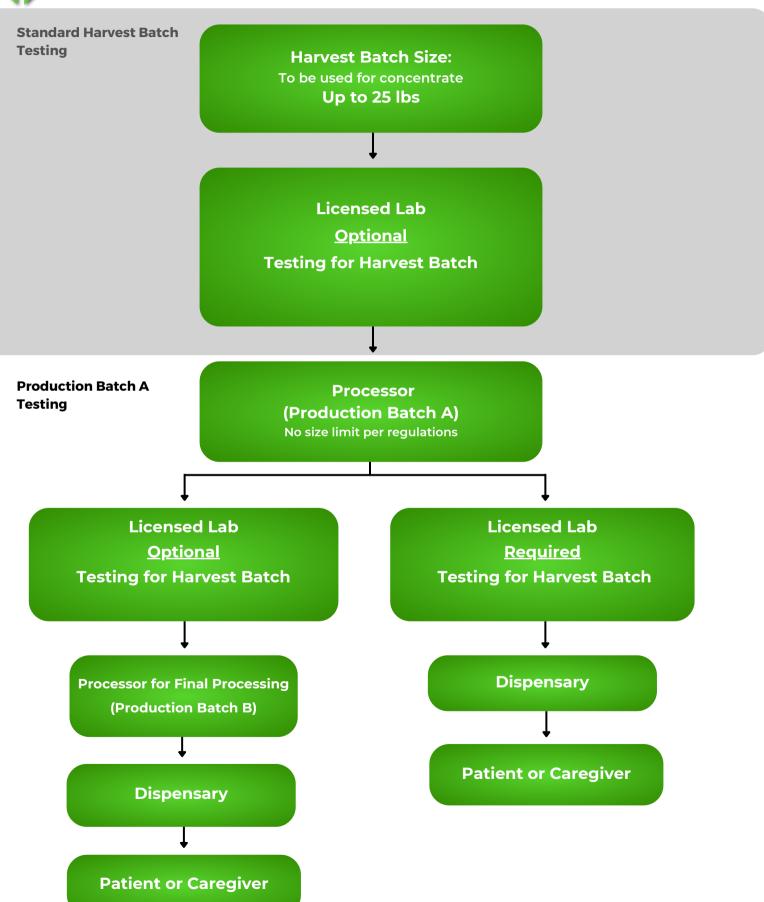

#### MISSISSIPPI MEDICAL CANNABIS PROGRAM

MISSISSIPPI STATE DEPARTMENT OF HEALTH

Harvest Batch Size: To be used for concentrate Up to 25 lbs Harvest Batch Size: To be used for non-concentrate Up to 25 lbs

Licensed Lab <u>Optional</u> Testing for Harvest Batch Licensed Lab <u>Required</u> Testing for Harvest Batch

Processor for Concentrate Production (Production Batch A) Dispensary

**Patient or Caregiver** 