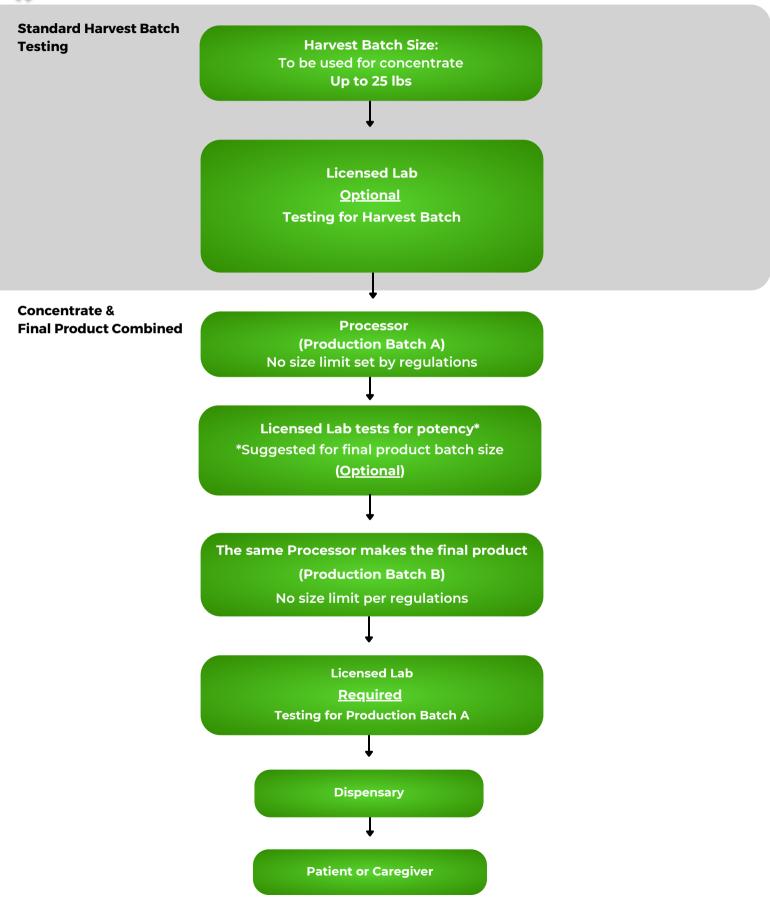

#### MISSISSIPPI MEDICAL CANNABIS PROGRAM

MISSISSIPPI STATE DEPARTMENT OF HEALTH

Harvest Batch Size: To be used for concentrate Up to 25 lbs Harvest Batch Size: To be used for non-concentrate Up to 25 lbs

Licensed Lab <u>Optional</u> Testing for Harvest Batch Licensed Lab <u>Required</u> Testing for Harvest Batch

Processor for Concentrate Production (Production Batch A) Dispensary

**Patient or Caregiver** 