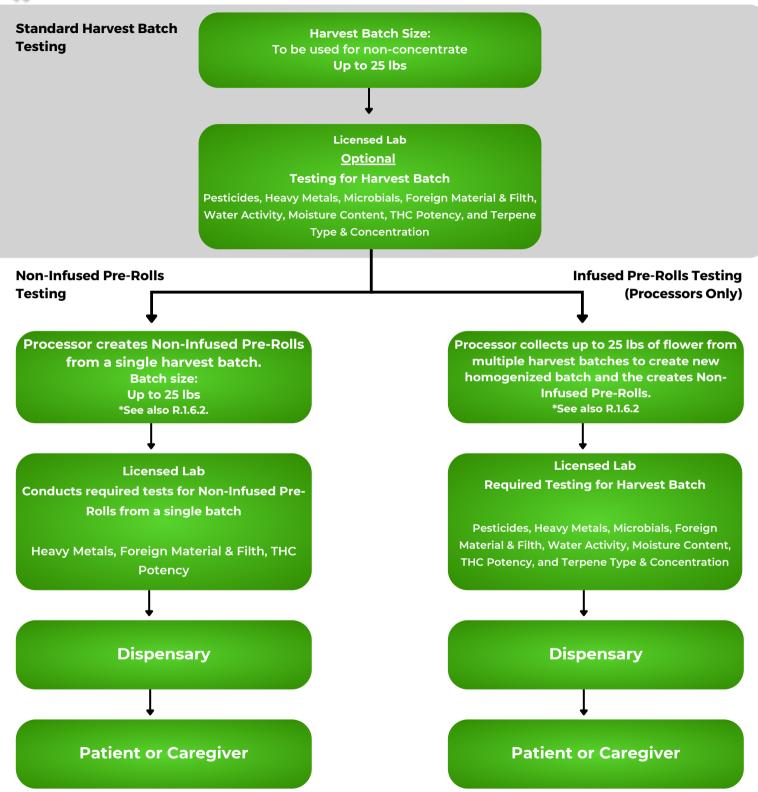

#### MISSISSIPPI MEDICAL CANNABIS PROGRAM

MISSISSIPPI STATE DEPARTMENT OF HEALTH

Harvest Batch Size: To be used for concentrate Up to 25 lbs Harvest Batch Size: To be used for non-concentrate Up to 25 lbs

Licensed Lab <u>Optional</u> Testing for Harvest Batch Licensed Lab <u>Required</u> Testing for Harvest Batch

Processor for Concentrate Production (Production Batch A) Dispensary

**Patient or Caregiver** 